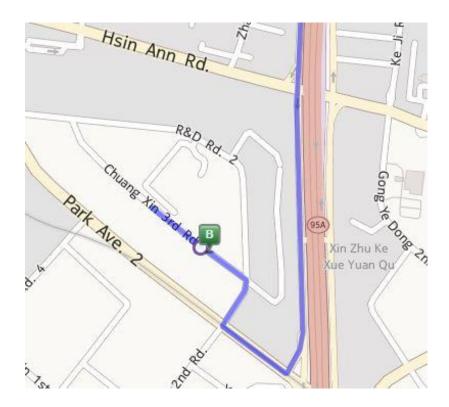

**Driving Directions** 

From Taipei, take Hwy 1 South to exit on Hsin-Chu (95B-Hsin Chu Science-Based Industrial Park). Toward to Park Ave. 2<sup>nd</sup> Rd. and Turn Right onto Park Ave. 2<sup>nd</sup> Rd. Turn Right at the first traffic light to Research & Development 2<sup>nd</sup> Rd. Turn Left to Innovation 3<sup>rd</sup> Rd. You will find Enova Technology is located at your right side.